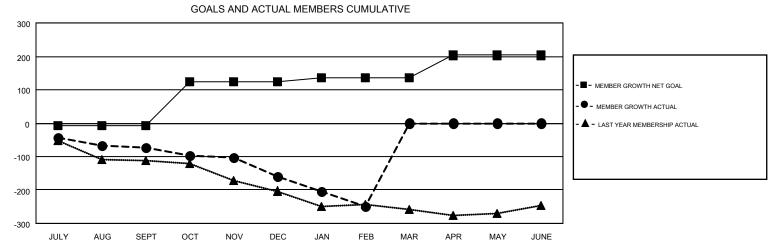

## GMT MONTHLY MEMBERSHIP PROGRESS REPORT

Results as of: 2/28/2018

Multiple District 18

LOCATION: GEORGIA

GMT CA 1

GMT: STACEY JONES

AUG

SEPT

NOV

DEC

JAN

| Clubs         |               |             |               | Members               |                           |                         |                                                    |  |
|---------------|---------------|-------------|---------------|-----------------------|---------------------------|-------------------------|----------------------------------------------------|--|
|               | RESULTS FOR   | R 2017-2018 |               | RESULTS FOR 2017-2018 |                           |                         |                                                    |  |
| QUARTER       | NEW CLUB GOAL | NEW CLUBS   | DROPPED CLUBS | QUARTER               | MEMBER GROWTH NET<br>GOAL | MEMBER GROWTH<br>ACTUAL | DROPPED<br>MEMBERS ACTUAL<br>(including transfers) |  |
| JULY/AUG/SEPT | 0             | 1           | 1             | JULY/AUG/SEPT         | -7                        | 95                      | 162                                                |  |
| OCT/NOV/DEC   | 5             | 0           | 2             | OCT/NOV/DEC           | 132                       | 67                      | 144                                                |  |
| JAN/FEB/MAR   | 0             | 0           | 1             | JAN/FEB/MAR           | 12                        | 76                      | 156                                                |  |
| APR/MAY/JUNE  | 2             | 0           | 0             | APR/MAY/JUNE          | 66                        | 0                       | 0                                                  |  |

## 

APR

MAY

JUNE

| DROPPED CLUBS: 4  DROPPED MEMBERS |     |                           |                                 | 3,321 (68.59%)<br>1,521 (31.41%) |     |
|-----------------------------------|-----|---------------------------|---------------------------------|----------------------------------|-----|
| DECEASED                          | 60  | CLICK HERE FOR CUMULATIVE | TOTAL FAMILY UNIT MEMBERS       |                                  | 884 |
| CLUB CANCELLED                    | 15  | MEMBERSHIP DATA           |                                 |                                  | 454 |
| OTHER                             | 387 |                           | FAMILY MEMBERS PAYING HALF DUES |                                  | 454 |
| TOTAL                             | 462 |                           | 5025                            |                                  |     |